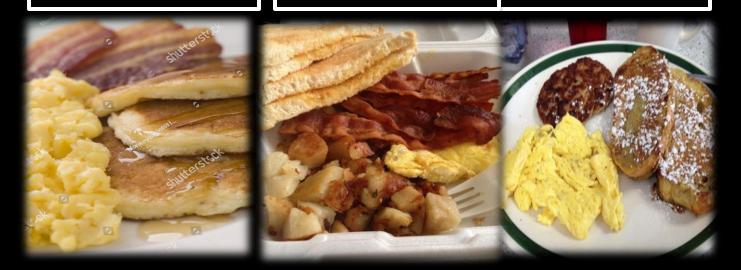

## **Breakfast Platter**

pancake Platter

Eggs ,bacon, home fries 7.39 **Bacon Platter** Two eggs, bacon, home fries, Toast 6.69

## **French toast platter**

Eggs, sausage home fries 7.39