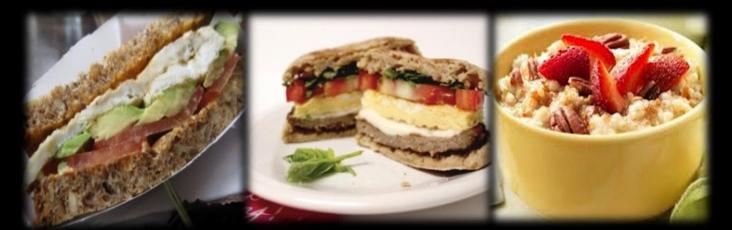

**Nova sandwich** 9.99 A toasted bagel with Cream cheese, smoked salmon garnished with red onions, tomatoes and caper

Steak, egg, cheese 5.99

Veggie egg, cheese 4.99

Turkey-bacon, egg, cheese 5.99

Egg white, avocado, Tomato, mix greens on **Multigrain** 5.99

Fresh mozzarella, egg, sausage, tomato, Pesto on English muffin 5.99

Strawberry & Walnuts Oatmeal 4.99