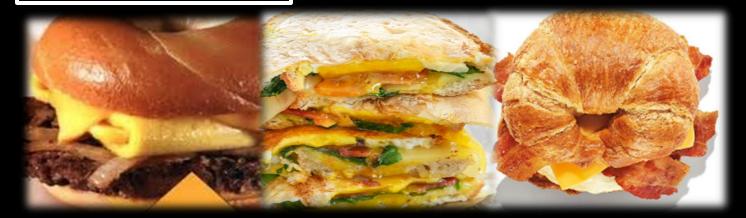

## **Breakfast Sandwich**

Egg and Cheese • 3.99 Egg and Meat • 4.59 Egg/Cheese/Meat • 4.99

<u>Breakfast Meat choice</u>: Ham, Bacon, Sausage Turkey bacon

<u>Choice of bread</u> Bagel, white. Wheat, English muffin Sub/Croissant +1.00 Add; cheese +0.5 Cucumber +0.3 Tomato +0.3 Lettuce +0.3 onion +0.3 Cream cheese +1.00 Extra meat +1.89

**Nova sandwich** 9.99 A toasted bagel with Cream cheese, smoked salmon garnished with red onions, tomatoes and caper

Steak, egg, cheese 5.99

Veggie egg, cheese 4.99

Turkey-bacon, egg, cheese 5.99

Egg white, avocado, Tomato, mix greens on **Multigrain** 5.99

Fresh mozzarella, egg, sausage, tomato, Pesto on English muffin 5.99

Strawberry & Walnuts Oatmeal 4.99