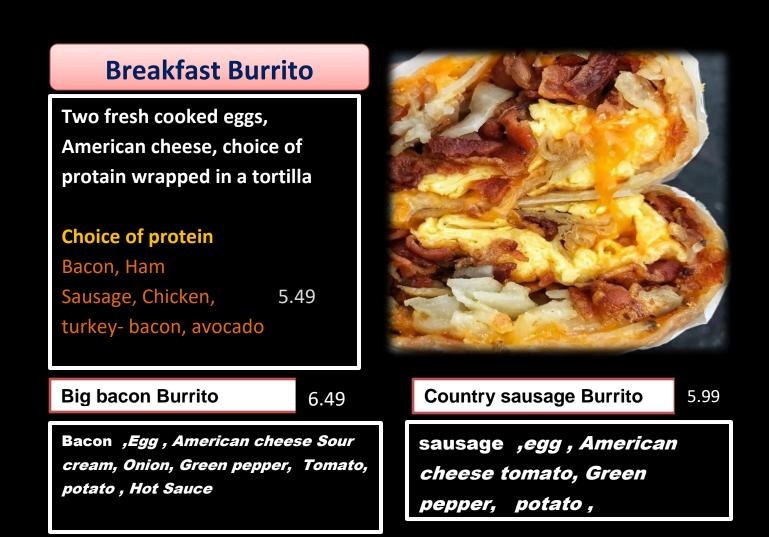

## **Breakfast Sandwich**

Egg and Cheese • 3.99 Egg and Meat • 4.59 Egg/Cheese/Meat • 4.99

<u>Breakfast Meat choice</u>: Ham, Bacon, Sausage Turkey bacon

<u>Choice of bread</u> Bagel, white. Wheat, English muffin Sub/Croissant +1.00 Add; cheese +0.5 Cucumber +0.3 Tomato +0.3 Lettuce +0.3 onion +0.3 Cream cheese +1.00 Extra meat +1.89



**Nova sandwich** 9.99 A toasted bagel with Cream cheese, smoked salmon garnished with red onions, tomatoes and caper



Steak, egg, cheese 5.99

Veggie egg, cheese 4.99

Turkey-bacon, egg, cheese 5.99



Egg white, avocado, Tomato, mix greens on **Multigrain** 5.99

Fresh mozzarella, egg, sausage, tomato, Pesto on English muffin 5.99

Strawberry & Walnuts Oatmeal 4.99



## **Breakfast Platter**

pancake Platter

Eggs ,bacon, home fries 7.39 **Bacon Platter** Two eggs, bacon, home fries, Toast 6.69

## **French toast platter**

Eggs, sausage home fries 7.39